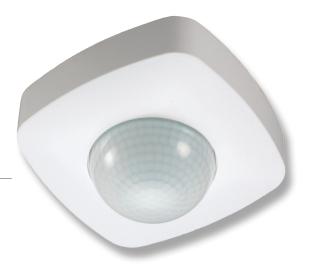

Detection Range: 360°

Detection Distance: 20m max(<24°C)
Working Temperature: -20~+40°C
Working Humidity: <93%RH
Power Consumption: Approx 0.5W
Installation Height: 2.2-6M

Clear Terminal Cover

### Diagrams / Additional

Item No. Variant
SENSOR-SM-01 66033

<sup>\*</sup>The terminal cover must be used in order to mantain IP65 rating.