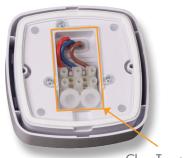

Detection Range: 360°

Detection Distance: 20m max(<24°C)
Working Temperature: -20~+40°C
Working Humidity: <93%RH
Power Consumption: Approx 0.5W
Installation Height: 2.2-6M

Clear Terminal Cover